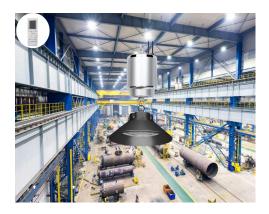

# Description

Housing: Die-cast Aluminum with inner aluminum heatsink.

Turn traditional high-altitude maintenance into ground maintenance, improve maintenance efficiency and reduce maintenance costs.

High reliability and simple operation, improving the safety of personnel and equipment. Easy installation and improved space utilization.

There is no need to stop production during installation and maintenance, no margin loss.

The ends where cable comes out, there are with waterproof PG connections, it secures the cable and keep water and dust from entering.

IP54 waterproof, dust-proof, smooth appearance, easy to clean.

16M

22M

System Wattage 25W
Lifting Height 12M
Lifting Weight Max. 6KG
Lamp Power Max. 800W
Remote Control Distance Max. 30M
Lifting Speed 4M/min
Ingress Protection IP54