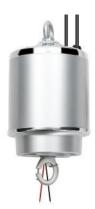

### RZ0612-LL

Lifting Height Electric Remote Lighting Power 25W 100-240VAC, Lifting Weight Max 6KG, Lamp Power Max 800W IP55 Lifting Height 12M

#### RZ0616-LL

Lifting Height Electric Remote Lighting Power 25W 100-240VAC, Lifting Weight Max 6KG, Lamp Power Max 800W IP55 Lifting Height 16M

#### RZ0622-LL

Lifting Height Electric Remote Lighting Power 25W 100-240VAC, Lifting Weight Max 6KG, Lamp Power Max 800W IP55 Lifting Height 22M

# Description

Housing: Die-cast Aluminum with inner aluminum heatsink.

Turn traditional high-altitude maintenance into ground maintenance, improve maintenance efficiency and reduce maintenance costs.

High reliability and simple operation, improving the safety of personnel and equipment. Easy installation and improved space utilization.