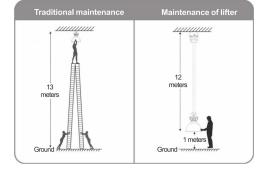

# Description

Housing: Die-cast Aluminum with inner aluminum heatsink.

Turn traditional high-altitude maintenance into ground maintenance, improve maintenance efficiency and reduce maintenance costs.

High reliability and simple operation, improving the safety of personnel and equipment. Easy installation and improved space utilization.

There is no need to stop production during installation and maintenance, no margin loss.

The ends where cable comes out, there are with waterproof PG connections, it secures the cable and keep water and dust from entering.