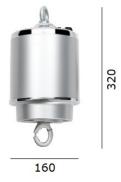

### RZ0612-LL

Lifting Height Electric Remote Lighting Power 25W 100-240VAC, Lifting Weight Max 6KG, Lamp Power Max 800W IP55 Lifting Height 12M

#### RZ0616-LL

Lifting Height Electric Remote Lighting Power 25W 100-240VAC, Lifting Weight Max 6KG, Lamp Power Max 800W IP55 Lifting Height 16M

#### RZ0622-LL

Lifting Height Electric Remote Lighting Power 25W 100-240VAC, Lifting Weight Max 6KG, Lamp Power Max 800W IP55 Lifting Height 22M

IP54 waterproof, dust-proof, smooth appearance, easy to clean.

16M

22M

System Wattage 25W
Lifting Height 12M
Lifting Weight Max. 6KG
Lamp Power Max. 800W
Remote Control Distance Max. 30M
Lifting Speed 4M/min
Ingress Protection IP54

 $\begin{array}{lll} \mbox{Operation Voltage} & 100-240\mbox{VAC, 50Hz} \\ \mbox{Operation Temperature} & -30\mbox{°C} \sim 50\mbox{°C} \\ \mbox{Frame} & \mbox{Aluminum} \\ \mbox{Net Weight} & 2.5\mbox{kg} \\ \mbox{Finishing} & \mbox{Sliver} \end{array}$ 