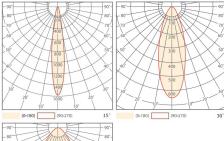

Colour Rendering Index CRI>90 Colour Deviation SDCM<3 Beam Angle 15°, 30°, 45° Cut-Off Angle 30°

Tilt Angle

Anti-glare Rating UGR<19

Service Lifetime 50.000 Hrs L70 B20 Ta25

**Ingress Protection** IP44

Operation Voltage 220-240VAC, 50Hz Operation Temperature -20°C ~ 45°C Frame Aluminum