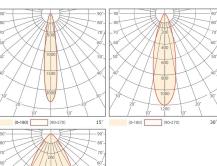

Colour Rendering Index CRI>90 Colour Deviation SDCM<3 Beam Angle 15°, 30°, 45° Cut-Off Angle 30°

Tilt Angle

Anti-glare Rating UGR<19

Service Lifetime 50.000 Hrs L70 B20 Ta25

**Ingress Protection** IP44

Operation Voltage 220-240VAC, 50Hz Operation Temperature -20°C ~ 45°C Frame Aluminum