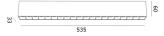

#### RZ20MSM

Multiple Surface Mounted Fixed Downlight Led 20W 1700lm CRI90 L535\*W33\*H60 50.000h Black IP44