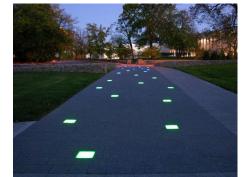

## Description

Recessed luminaire that can be installed in concrete floors or in the ground. It is designed to use LED lamps, for lighting, fixed optic.

Housing: Die-casting Aluminum with Stainless Steel 316 Cover, Anti-Corrosion, No-Rinse surface treatment. Surface with electrostatic plastic coating and Optimised for reduced accumulation of dirt, with a high level of weather resistance. Stainless steel fasteners in grade 316, Durable silicone rubber gasket.

Suitable for walk-over with a maximum static load resistance of 3000kg.