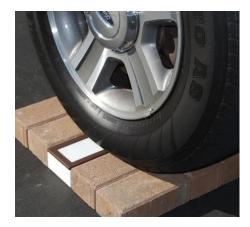

ali, 0-10V, Triac, Wireless. Protection mode IP67: dust-proof and and accidental immersion up to 1m deep.

Suitable for walk-over with a maximum static load resistance of 3000kg.



















# **Technical data**

Light source LED COB System Wattage 7W 5W Luminous flux 490lm 150lm

Number of led lamp 4 Led

Luminous efficiency 80lm/w or option

Colour Temperature 2700K, 3000K, 4000K, 6000K, [R.G.B]

Colour Rendering Index CRI>80 Colour Deviation SDCM<3

Beam Angle 8°, 12°, 22°, 36° Diffused

Rotation Angle Anti-glare Rating

Service Lifetime 50.000 Hrs L80 B20 Ta25

**Ingress Protection** IP67 Operation Voltage 24VDC **Operation Temperature** -30°C ~ 50°C

Frame Aluminum & Stainless Steel 316 Cover

Finishing Non-Color

Lighting control (option) Dali, 0-10V, Triac, Wireless, DMX512



## Accessories

# **Notes**