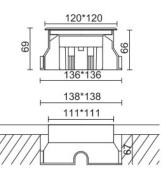

## Description

Recessed luminaire that can be installed in concrete floors or in the ground. It is designed to use LED lamps, for lighting, fixed optic.

Housing: Die-casting Aluminum with Stainless Steel 316 Cover, Anti-Corrosion, No-Rinse surface treatment. Surface with electrostatic plastic coating and Optimised for reduced accumulation of dirt, with a high level of weather resistance. Stainless steel fasteners in grade 316, Durable silicone rubber gasket.

Suitable for walk-over with a maximum static load resistance of 3000kg.

# **Technical data**

Light source LED COB System Wattage 7W 5W Luminous flux 490lm 150lm

Number of led lamp 4 Led

Luminous efficiency 80lm/w or option

Colour Temperature 2700K, 3000K, 4000K, 6000K, [R.G.B]

Colour Rendering Index CRI>80 Colour Deviation SDCM<3

Beam Angle 8°, 12°, 22°, 36° Diffused

Rotation Angle Anti-glare Rating

Service Lifetime 50.000 Hrs L80 B20 Ta25

**Ingress Protection** IP67 Operation Voltage 24VDC **Operation Temperature** -30°C ~ 50°C

Frame Aluminum & Stainless Steel 316 Cover

Finishing Non-Color

Lighting control (option) Dali, 0-10V, Triac, Wireless, DMX512