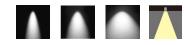

### Technical data

Light source LED COB
System Wattage 5W
Luminous flux 425Im

Luminous efficiency 85lm/w or option

Colour Temperature 2700K, 3000K, 4000K, 6000K

Colour Rendering Index CRI>90
Colour Deviation SDCM<3

Beam Angle 15°, 24°, 36°, 50° Cut-Off Angle -

Tilt Angle Anti-glare Rating -

Service Lifetime 50.000 Hrs L70 B20 Ta25

Ingress Protection IP44

Operation Voltage 220-240VAC, 50Hz Operation Temperature  $-20^{\circ}\text{C} \sim 60^{\circ}\text{C}$  Frame Aluminum