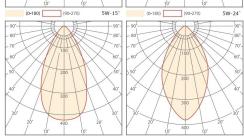

Beam Angle 15°, 24°, 36°, 50° Cut-Off Angle -

Tilt Angle Anti-glare Rating -

Service Lifetime 50.000 Hrs L70 B20 Ta25

Ingress Protection IP44

Operation Voltage 220-240VAC, 50Hz Operation Temperature  $-20^{\circ}\text{C} \sim 60^{\circ}\text{C}$  Frame Aluminum

# 30° 20° 30° 30° ACCE