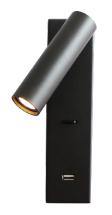

## RZ03RDS

Reading Light With Wall Surface mounted Led 3W 150lm CRI90 L200\*W50\*H30 50.000h IP20

#### Description

Designed can be wall/headboard surface mounted for the Reading Lamp. With the modularized system, it's easy to use and easy to maintain.

Cylinder: aluminium profile, powder-coated.

Housing: Aluminium, with connection cable. Includes control gear with Led driver. 3-pole terminal block.

USB port: 5V 2.1A included.

Protection Class I.