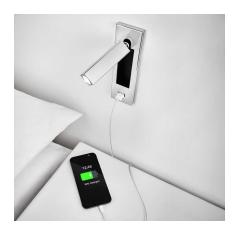

#### Description

Designed can be wall/headboard surface mounted for the Reading Lamp. With the modularized system, it's easy to use and easy to maintain.

Cylinder: aluminium profile, powder-coated.

Housing: Aluminium, with connection cable. Includes control gear with Led driver. 3-pole terminal block.

USB port: 5V 2.1A included.

Protection Class I.