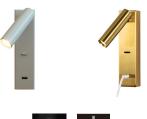

LED module: High-power LEDs on metal-core PCB. Collimating lens made of optical Polymethyl. Tender and soft light to perfectly present the object without black spot and dark area.

Finish options: Matt White, Matt Black, Chrome, Satin Nickel, Brushed brass, Black bronze, Customized.