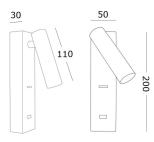

## RZ03RDS

Reading Light With Wall Surface mounted Led 3W 150lm CRI90 L200\*W50\*H30 50.000h IP20

## **Technical data**

Light source System Wattage Luminous flux Luminous efficiency Colour Temperature Colour Rendering Index Colour Deviation Beam Angle Rotation Tilt Angle Anti-glare Rating Service Lifetime **Ingress Protection Operation Voltage Operation Temperature** Frame Finishing Installation Switch USB port Lighting control (option) LED COB 3W 150lm 50lm/w or option 2700K, 3000K, 4000K CRI>90 SDCM<3 15°, 30° 90° 350° UGR<19 50.000 Hrs L70 B20 Ta25 IP20 220-240VAC, 50Hz -20°C ~ 45°C Aluminum Matt White, Matt Black, Customized Surface mounted BJB Switch on plate 5V 2.1A Dali, 0-10V, Triac, Wireless