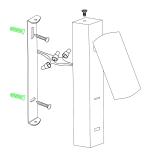

#### Description

Designed can be wall/headboard surface mounted for the Reading Lamp. With the modularized system, it's easy to use and easy to maintain.

Cylinder: aluminium profile, powder-coated.

Housing: Aluminium, with connection cable. Includes control gear with Led driver. 3-pole terminal block.

LED module: High-power LEDs on metal-core PCB. Collimating lens made of optical Polymethyl. Tender and soft light to perfectly present the object without black spot and dark area.

Finish options: Matt White, Matt Black, Chrome, Satin Nickel, Brushed brass, Black bronze, Customized.

USB port: 5V 2.1A included.

Protection Class I.