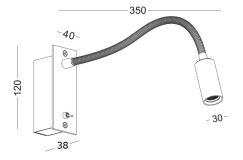

#### RZ03RDA

Reading Light With Wall Recessed Led 3W 150lm CRI90 3000K 30°  $\rm H120*W40*L350$  50.000h IP20

# Description

Designed can be wall/headboard recessed for the Reading Lamp. With the modularized system, it's easy to use and easy to maintain.

Cylinder: aluminium profile, powder-coated.

Housing: Aluminium, with connection cable. Includes control gear with Led driver. 3-pole terminal block.

LED module: High-power LEDs on metal-core PCB. Collimating lens made of optical Polymethyl. Tender and soft light to perfectly present the object without black spot and dark area.

Finish options: Matt White, Matt Black, Chrome, Satin Nickel, Brushed brass, Black bronze, Customized.

## **Technical data**

Light source LED COB
System Wattage 3W
Luminous flux 150Im

Luminous efficiency 50lm/w or option Colour Temperature 2700K, 3000K, 4000K

Colour Rendering Index CRI>90
Colour Deviation SDCM<3
Beam Angle 30°
Rotation 90°
Tilt Angle 360°
Anti-glare Rating UGR<19

Service Lifetime 50.000 Hrs L70 B20 Ta25

Ingress Protection IP20

Operation Voltage 220-240VAC, 50Hz Operation Temperature -20°C  $\sim$  45°C Frame Aluminum

Finishing Matt White, Matt Black, Customized

Installation Wall/Headboard Recessed
Switch Metal push switch on plate
Lighting control (option) Dali, 0-10V, Triac, Wireless