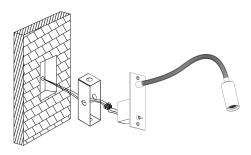

# Description

Designed can be wall/headboard recessed for the Reading Lamp. With the modularized system, it's easy to use and easy to maintain.

Cylinder: aluminium profile, powder-coated.

Housing: Aluminium, with connection cable. Includes control gear with Led driver. 3-pole terminal block.

Service Lifetime 50.000 Hrs L70 B20 Ta25

Ingress Protection IP20

Operation Voltage 220-240VAC, 50Hz Operation Temperature -20°C  $\sim$  45°C Frame Aluminum

Finishing Matt White, Matt Black, Customized

Installation Wall/Headboard Recessed
Switch Metal push switch on plate
Lighting control (option) Dali, 0-10V, Triac, Wireless

### **Accessories**

Recessed box