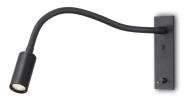

# Description

Designed can be wall/headboard recessed for the Reading Lamp. With the modularized system, it's easy to use and easy to maintain.

Cylinder: aluminium profile, powder-coated.

Housing: Aluminium, with connection cable. Includes control gear with Led driver. 3-pole terminal block.

LED module: High-power LEDs on metal-core PCB. Collimating lens made of optical Polymethyl. Tender and soft light to perfectly present the object without black spot and dark area.

Finish options: Matt White, Matt Black, Chrome, Satin Nickel, Brushed brass, Black bronze, Customized.

Protection Class I.

W32\*H106\*Dep35