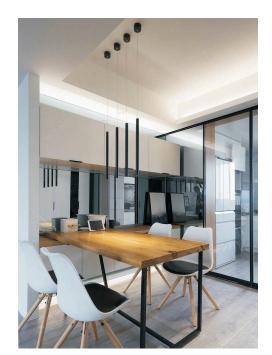

## Description

Designed can be surface mounted for the Decorative Lamp. With the modularized system, it's easy to use and easy to maintain.

Cylinder: aluminium profile, powder-coated.

Décor | Pendant Lamp

Housing: Aluminium, with connection cable. Includes control gear with Led driver. 3-pole terminal block.

LED module: High-power LEDs on metal-core PCB. Collimating lens made of optical Polymethyl. Tender and soft light to perfectly present the object without black spot and dark area.