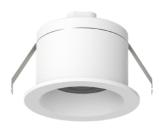

### RZ0340MFD

Mini Recessed Fixed Downlight Led 3W 255lm CRI90 D40 50.000h White IP44

→ 40 mm

### Description

Housing: cast aluminum, Mini Recessed Fixed Downlight are a range of compact and functional designed spotlights, with connection cable.

Mounting ring: white. Expanding spring fixing for ceiling thicknesses of 5-25mm. Includes control gear with Led driver separate. 2-pole terminal block.

Covered mounting detail: polymer, matt white, matt black, ... with High quality optical diffuser reduce LED dazzle light.

Protection Class III.