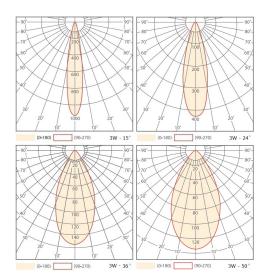

Beam Angle 15°, 24°, 36°, 50° Cut-Off Angle

Tilt Angle Anti-glare Rating Service Lifetime

50.000 Hrs L70 B20 Ta25 Ingress Protection IP44

220-240VAC, 50Hz Operation Voltage Operation Temperature -20°C ~ 60°C Frame Aluminum