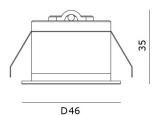

### RZ0340MFD

Mini Recessed Fixed Downlight Led 3W 255lm CRI90 D40 50.000h White IP44

→ 40 mm

### Description

Housing: cast aluminum, Mini Recessed Fixed Downlight are a range of compact and functional designed spotlights, with connection cable.

Mounting ring: white. Expanding spring fixing for ceiling thicknesses of 5-25mm. Includes control gear with Led driver separate. 2-pole terminal block.