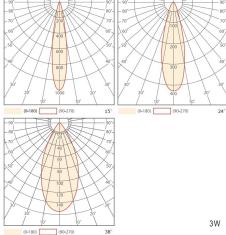

## **Technical data**

 Light source
 LED COB

 System Wattage
 3W | 5W | 7W

 Luminous flux
 255lm | 425lm | 595lm

Luminous efficiency 85lm/w or option
Colour Temperature 2700K, 3000K, 4000K, 6000K

Colour Rendering Index CRI>90
Colour Deviation SDCM<3
Beam Angle 15°, 24°, 38°

Cut-Off Angle 40°
Tilt Angle Anti-glare Rating UGR<16

Service Lifetime 50.000 Hrs L70 B20 Ta25

Ingress Protection IP4

Operation Voltage 220-240VAC, 50Hz Operation Temperature -20°C  $\sim$  45°C Frame Aluminum