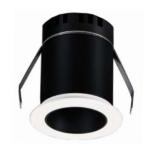

#### **RZ0335MF**

Mini Recessed Fixed Downlight Led 3W 255lm CRI90 D38 50.000h White IP44

#### **RZ0545MF**

Mini Recessed Fixed Downlight Led 5W 425lm CRI90 D50 50.000h White IP44

#### **RZ0755MF**

Mini Recessed Fixed Downlight Led 7W 595lm CRI90 D60 50.000h White IP44

### Description

Housing: cast aluminium, Mini Recessed Fixed Downlight are a range of compact and functional designed spotlights, with connection cable.

Mounting ring: white. Expanding spring fixing for ceiling thicknesses of 5-25mm. Includes control gear with Led driver separate. 2-pole terminal block.

Anti-glare cone with covered mounting detail: polymer, matt white, matt black, ... with High quality optical diffuser reduce LED dazzle light. Optical cut-off 40° with Deep anti-glare design, protect the eye.