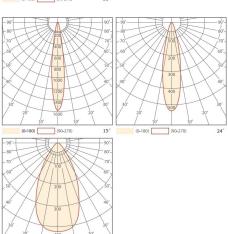

## **Technical data**

 Light source
 LED COB

 System Wattage
 3W | 5W | 7W

 Luminous flux
 255lm | 425lm | 595lm

Luminous efficiency 85lm/w or option
Colour Temperature 2700K, 3000K, 4000K, 6000K

Colour Rendering Index CRI>90
Colour Deviation SDCM<3
Beam Angle 15°, 24°, 38°

Cut-Off Angle 40°
Tilt Angle Anti-glare Rating UGR<16

Service Lifetime 50.000 Hrs L70 B20 Ta25

Ingress Protection IP4

Operation Voltage 220-240VAC, 50Hz Operation Temperature -20°C  $\sim$  45°C Frame Aluminum