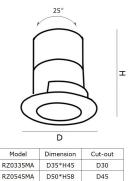

#### RZ0335MA

Mini Recessed Adjustable Downlight Led 3W 255lm CRI90 D38 50.000h White IP44

### RZ0545MA

Mini Recessed Adjustable Downlight Led 5W 425Im CRI90 D50 50.000h White IP44

#### RZ0755MA

Mini Recessed Adjustable Downlight Led 7W 595lm CRI90 D60 50.000h White IP44

#### **Technical data**

| Light source              | LED COB                      |
|---------------------------|------------------------------|
| System Wattage            | 3W   5W   7W                 |
| Luminous flux             | 255lm   425lm   595lm        |
| Luminous efficiency       | 85lm/w or option             |
| Colour Temperature        | 2700K, 3000K, 4000K, 6000K   |
| Colour Rendering Index    | CRI>90                       |
| Colour Deviation          | SDCM<3                       |
| Beam Angle                | 15°, 24°, 38°                |
| Cut-Off Angle             | 40°                          |
| Tilt Angle                | 25°                          |
| Anti-glare Rating         | UGR<16                       |
| Service Lifetime          | 50.000 Hrs L70 B20 Ta25      |
| Ingress Protection        | IP44                         |
| Operation Voltage         | 220-240VAC, 50Hz             |
| Operation Temperature     | -20°C ~ 45°C                 |
| Frame                     | Aluminum                     |
| Finishing                 | Matt White, Matt Black       |
| Lighting control (option) | Dali, 0-10V, Triac, Wireless |