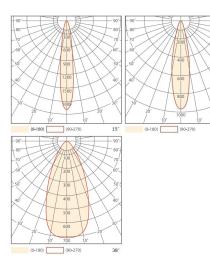

#### **Technical data**

| Light source              | LED COB                      |
|---------------------------|------------------------------|
| System Wattage            | 3W   5W   7W                 |
| Luminous flux             | 255lm   425lm   595lm        |
| Luminous efficiency       | 85lm/w or option             |
| Colour Temperature        | 2700K, 3000K, 4000K, 6000K   |
| Colour Rendering Index    | CRI>90                       |
| Colour Deviation          | SDCM<3                       |
| Beam Angle                | 15°, 24°, 38°                |
| Cut-Off Angle             | 40°                          |
| Tilt Angle                | 25°                          |
| Anti-glare Rating         | UGR<16                       |
| Service Lifetime          | 50.000 Hrs L70 B20 Ta25      |
| Ingress Protection        | IP44                         |
| Operation Voltage         | 220-240VAC, 50Hz             |
| Operation Temperature     | -20°C ~ 45°C                 |
| Frame                     | Aluminum                     |
| Finishing                 | Matt White, Matt Black       |
| Lighting control (option) | Dali, 0-10V, Triac, Wireless |