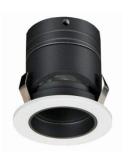

### Description

Housing: Cast aluminium, Mini Recessed Adjustable Downlight are a range of compact and functional designed spotlights, with connection cable.

Mounting ring: white. Expanding spring fixing for ceiling thicknesses of 5-25mm. Includes control gear with Led driver separate. 2-pole terminal block.

Anti-glare cone with covered mounting detail: polymer, matt white, matt black, ... with High quality optical diffuser reduce LED dazzle light. Optical cut-off 40° with Deep anti-glare design, protect the eye.