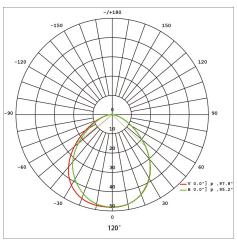

Colour Deviation SDCM<3

Beam Angle 8°, 15°, 20°, 30°, 45°, 60°, 120°

Rotation Angle

Anti-glare Rating -

Service Lifetime 50.000 Hrs L80 B20 Ta35

 $\begin{tabular}{ll} Ingress Protection & IP67 \\ Operation Voltage & 24VDC \\ Operation Temperature & -30 °C $\sim 50 °C \\ \end{tabular}$ 