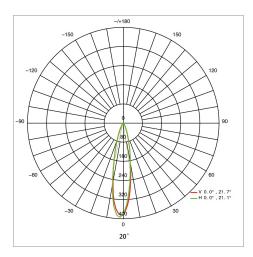

Colour Deviation SDCM<3

Beam Angle 8°, 15°, 20°, 30°, 45°, 60°, 120°

Rotation Angle

Anti-glare Rating -

Service Lifetime 50.000 Hrs L80 B20 Ta35

 $\begin{tabular}{ll} Ingress Protection & IP67 \\ Operation Voltage & 24VDC \\ Operation Temperature & -30 °C $\sim 50 °C \\ \end{tabular}$ 