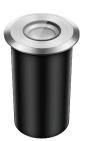

#### RZ0267IGB

Inground Light Stainless Steel 316 Cover, Anti-Corrosion, Transparent Toughened Glass Led 1.5W 120lm CRI80 24VDC D50mm 50.000h IP67 With Recessed Box

### Description

Recessed luminaire that can be installed in concrete floors or in the ground. It is designed to use white monochrome LED lamps, for lighting, fixed optic.

Housing: Die-casting Aluminum with Stainless Steel 316 Cover, Anti-Corrosion, No-Rinse surface treatment. Surface with electrostatic plastic coating and Optimised for reduced accumulation of dirt, with a high level of weather resistance. Stainless steel fasteners in grade 316, Durable silicone rubber gasket.

Luminaire head with transparent toughened non-reflective glass, resist the impact and friction.

Control gear: Longitudinally watertight cable, 1 cable entries. 2-pole terminal block.

Installation with separate connection sleeve.