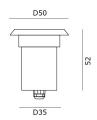

## **Technical data**

Light source LED COB
System Wattage 1.5W
Luminous flux 120Im
Number of led lamp 1 Led

Luminous efficiency 80lm/w or option

Colour Temperature 2700K, 3000K, 4000K, 6000K, [RGB]

Colour Rendering Index CRI>80, [CRI>90]

Colour Deviation SDCM<3

Beam Angle 8°, 15°, 20°, 30°, 45°, 60°, 120°

Rotation Angle

Anti-glare Rating -

Service Lifetime 50.000 Hrs L80 B20 Ta35

 $\begin{tabular}{ll} Ingress Protection & IP67 \\ Operation Voltage & 24VDC \\ Operation Temperature & -30 °C $\sim 50 °C \\ \end{tabular}$ 

Frame Aluminum & Stainless Steel 316 Cover

Finishing Non-Color

Lighting control (option) Dali, 0-10V, Triac, Wireless, DMX512