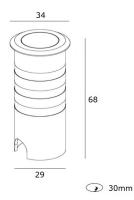

#### RZ0267IGA

Inground Light Stainless Steel 316 Cover, Anti-Corrosion, Transparent Toughened Glass Led 2W 100lm CRI90 24VDC D34mm 50.000h IP67 With Recessed Box

### **Description**

Recessed luminaire that can be installed in concrete floors or in the ground. It is designed to use white monochrome LED lamps, for lighting, fixed optic.

Housing: Die-casting Aluminum with Stainless Steel 316 Cover, Anti-Corrosion, No-Rinse surface treatment. Surface with electrostatic plastic coating and Optimised for reduced accumulation of dirt, with a high level of weather resistance. Stainless steel fasteners in grade 316, Durable silicone rubber gasket.

Luminaire head with transparent toughened non-reflective glass, resist the impact and friction.

Control gear: Longitudinally watertight cable, 1 cable entries. 2-pole terminal block.

Installation with separate connection sleeve.

LED module: High-power LEDs on metal-core PCB. Collimating lens made of optical Polymethyl. Tender and soft light to perfectly present the object without black spot and dark area.

Protection mode IP67: dust-proof and and accidental immersion up to 1m deep. Dimming driver can be optionally sold separately: Dali, 0-10V, Triac, Wireless. Suitable for walk-over with a maximum static load resistance of 300kg.