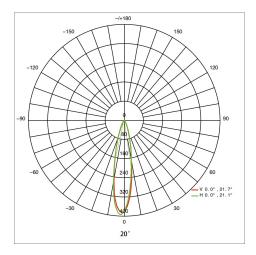

Beam Angle 15°, 24°, 36°, 60°, 120°

Rotation Angle

Anti-glare Rating

Service Lifetime 50.000 Hrs L80 B20 Ta35

 $\begin{tabular}{ll} Ingress Protection & IP67 \\ Operation Voltage & 24VDC \\ Operation Temperature & -30 °C $\sim 50 °C \\ \end{tabular}$ 