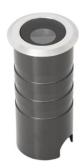

#### RZ0267IGA

Inground Light Stainless Steel 316 Cover, Anti-Corrosion, Transparent Toughened Glass Led 2W 100lm CRI90 24VDC D34mm 50.000h IP67 With Recessed Box

### **Description**

Recessed luminaire that can be installed in concrete floors or in the ground. It is designed to use white monochrome LED lamps, for lighting, fixed optic.

Housing: Die-casting Aluminum with Stainless Steel 316 Cover, Anti-Corrosion, No-Rinse surface treatment. Surface with electrostatic plastic coating and Optimised for reduced accumulation of dirt, with a high level of weather resistance. Stainless steel fasteners in grade 316, Durable silicone rubber gasket.

Luminaire head with transparent toughened non-reflective glass, resist the impact and friction.

Control gear: Longitudinally watertight cable, 1 cable entries. 2-pole terminal block.

Installation with separate connection sleeve.

LED module: High-power LEDs on metal-core PCB. Collimating lens made of optical Polymethyl. Tender and soft light to perfectly present the object without black spot and dark area.

Protection mode IP67: dust-proof and and accidental immersion up to 1m deep. Dimming driver can be optionally sold separately: Dali, 0-10V, Triac, Wireless. Suitable for walk-over with a maximum static load resistance of 300kg.