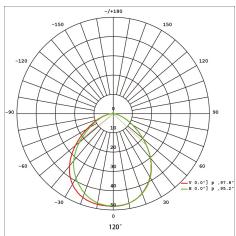

Beam Angle 15°, 24°, 36°, 60°, 120°

Rotation Angle

Anti-glare Rating

Service Lifetime 50.000 Hrs L80 B20 Ta35

 $\begin{tabular}{ll} Ingress Protection & IP67 \\ Operation Voltage & 24VDC \\ Operation Temperature & -30 °C $\sim 50 °C \\ \end{tabular}$ 