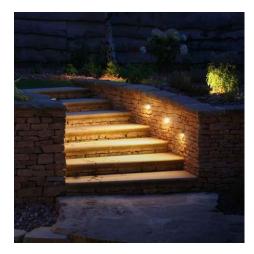

### **Description**

Recessed luminaire that can be installed in concrete floors, wall or in the ground. It is designed to use white monochrome LED lamps, for lighting, fixed optic.

Housing: Stainless Steel body, Anti-Corrosion, Surface optimised for reduced accumulation of dirt, with a high level of weather resistance, Durable silicone rubber gasket.

Luminaire head with transparent toughened non-reflective glass, resist the impact and friction.

Control gear: Longitudinally watertight cable, 1 cable entries. 2 or 3-pole terminal block. Installation with separate connection sleeve.

LED module: High-power LEDs on metal-core PCB. Collimating lens made of optical Polymethyl. Tender and soft light to perfectly present the object without black spot and dark area.

Dimming driver can be optionally sold separately: Dali, 0-10V, Triac, Wireless. Protection mode IP67: dust-proof and and accidental immersion up to 1m deep. Suitable for walk-over with a maximum static load resistance of 300kg.