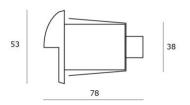

#### RZ0167WRC

Wall Recessed Light With Stainless Steel 316 Body, Anti-Corrosion, Transparent Toughened Glass Led 1W 85lm CRI80 D53mm 50.000h IP67

#### RZ0367WRC

Wall Recessed Light With Stainless Steel 316 Body, Anti-Corrosion, Transparent Toughened Glass Led 3W 255lm CRI80 D53mm 50.000h IP67