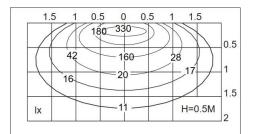

## **Technical data**

Light source LED COB System Wattage 1W 85lm

Luminous flux Number of led lamp

Luminous efficiency 85lm/w or option

2700K, 3000K, 4000K, 6000K Colour Temperature

Colour Rendering Index CRI>80, [CRI>90]

Colour Deviation SDCM<3 Beam Angle Diffused Rotation Angle

Anti-glare Rating

Service Lifetime 50.000 Hrs L80 B20 Ta35

**Ingress Protection** IP67

Operation Voltage 220VAC 24VDC 

Operation Temperature -30°C ~ 50°C Frame Stainless Steel