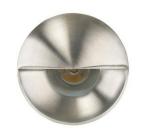

#### RZ0167WRC

Wall Recessed Light With Stainless Steel 316 Body, Anti-Corrosion, Transparent Toughened Glass Led 1W 85lm CRI80 D53mm 50.000h IP67

### **Description**

Recessed luminaire that can be installed in concrete floors, wall or in the ground. It is designed to use white monochrome LED lamps, for lighting, fixed optic.

Housing: Stainless Steel body, Anti-Corrosion, Surface optimised for reduced accumulation of dirt, with a high level of weather resistance, Durable silicone rubber gasket.

Luminaire head with transparent toughened non-reflective glass, resist the impact and friction.

Control gear: Longitudinally watertight cable, 1 cable entries. 2 or 3-pole terminal block. Installation with separate connection sleeve.

LED module: High-power LEDs on metal-core PCB. Collimating lens made of optical Polymethyl. Tender and soft light to perfectly present the object without black spot and dark area.

Dimming driver can be optionally sold separately: Dali, 0-10V, Triac, Wireless. Protection mode IP67: dust-proof and and accidental immersion up to 1m deep. Suitable for walk-over with a maximum static load resistance of 300kg.