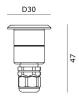

#### RZ0167IGB

Inground Light Stainless Steel 316 Cover, Anti-Corrosion, Transparent Toughened Glass Led 0.5W 40lm CRI80 24VDC D30mm 50.000h IP67

### **Description**

Recessed luminaire that can be installed in concrete floors or in the ground. It is designed to use white monochrome LED lamps, for lighting, fixed optic.

Housing: Die-casting Aluminum with Stainless Steel 316 Cover, Anti-Corrosion, No-Rinse surface treatment. Surface with electrostatic plastic coating and Optimised for reduced accumulation of dirt, with a high level of weather resistance. Stainless steel fasteners in grade 316, Durable silicone rubber gasket.

Colour Deviation SDCM<3
Beam Angle 120°
Rotation Angle Anti-glare Rating -

Service Lifetime 50.000 Hrs L80 B20 Ta35

 $\begin{array}{lll} \mbox{Ingress Protection} & \mbox{IP67} \\ \mbox{Operation Voltage} & 24\mbox{VDC} \\ \mbox{Operation Temperature} & -30\mbox{°C} \sim 50\mbox{°C} \\ \end{array}$ 