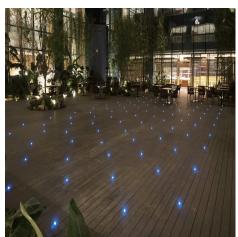

### **Description**

Recessed luminaire that can be installed in concrete floors or in the ground. It is designed to use white monochrome LED lamps, for lighting, fixed optic.

Housing: Die-casting Aluminum with Stainless Steel 316 Cover, Anti-Corrosion, No-Rinse surface treatment. Surface with electrostatic plastic coating and Optimised for reduced accumulation of dirt, with a high level of weather resistance. Stainless steel fasteners in grade 316, Durable silicone rubber gasket.

Protection mode IP67: dust-proof and and accidental immersion up to 1m deep. Suitable for walk-over with a maximum static load resistance of 300kg.