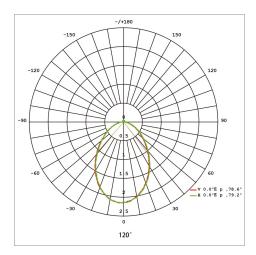

Colour Deviation SDCM<3
Beam Angle 120°
Rotation Angle Anti-glare Rating -

Service Lifetime 50.000 Hrs L80 B20 Ta35

 $\begin{array}{lll} \mbox{Ingress Protection} & \mbox{IP67} \\ \mbox{Operation Voltage} & 24\mbox{VDC} \\ \mbox{Operation Temperature} & -30\mbox{°C} \sim 50\mbox{°C} \\ \end{array}$ 