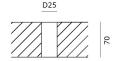

# **Technical data**

Light source LED COB
System Wattage 0.5W
Luminous flux 40Im
Number of led lamp 1 Led

Luminous efficiency 80lm/w or option

Colour Temperature 2700K, 3000K, 4000K, 6000K

Colour Rendering Index CRI>80, [CRI>90]

Colour Deviation SDCM<3
Beam Angle 120°
Rotation Angle Anti-glare Rating -

Service Lifetime 50.000 Hrs L80 B20 Ta35

 $\begin{array}{lll} \mbox{Ingress Protection} & \mbox{IP67} \\ \mbox{Operation Voltage} & 24\mbox{VDC} \\ \mbox{Operation Temperature} & -30\mbox{°C} \sim 50\mbox{°C} \\ \end{array}$ 