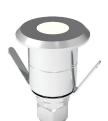

#### RZ0167IGB

Inground Light Stainless Steel 316 Cover, Anti-Corrosion, Transparent Toughened Glass Led 0.5W 40lm CRI80 24VDC D30mm 50.000h IP67

### **Description**

Recessed luminaire that can be installed in concrete floors or in the ground. It is designed to use white monochrome LED lamps, for lighting, fixed optic.

Housing: Die-casting Aluminum with Stainless Steel 316 Cover, Anti-Corrosion, No-Rinse surface treatment. Surface with electrostatic plastic coating and Optimised for reduced accumulation of dirt, with a high level of weather resistance. Stainless steel fasteners in grade 316, Durable silicone rubber gasket.

Luminaire head with transparent toughened non-reflective glass, resist the impact and friction.

Control gear: Longitudinally watertight cable,  ${\bf 1}$  cable entries. 2-pole terminal block. Installation with separate connection sleeve.

Frame Aluminum & Stainless Steel 316 Cover

Finishing Non-Color

Lighting control (option) Dali, 0-10V, Triac, Wireless