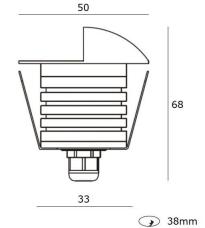

# Description

Recessed luminaire that can be installed in concrete floors or wall. It is designed to use white monochrome LED lamps, for lighting, fixed optic.

Housing: Die-casting Aluminum, Surface optimised for reduced accumulation of dirt, with a high level of weather resistance, Durable silicone rubber gasket.

Luminaire head with transparent toughened non-reflective glass, resist the impact and friction.

Control gear: Longitudinally watertight cable, 1 cable entries. 2 or 3-pole terminal block. Installation with separate connection sleeve.

Protection mode IP65: dust-proof and water jet-proof.