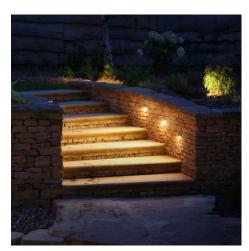

# Outdoor | Wall Light

#### RZ0165WRB

Wall Recessed Light With Die-casting Aluminum Led 1W 85lm CRI80 D50mm 50.000h IP65

### RZ0365WRB

Wall Recessed Light With Die-casting Aluminum Led 3W 255Im CRI80 D50mm 50.000h IP65