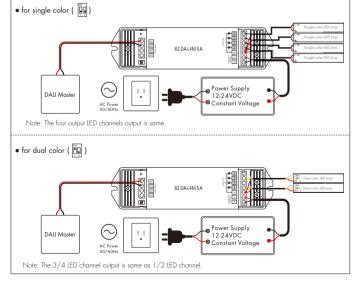

# Wiring Diagram

User Manual Ver 2.0.0

## DALI control

This product is designed with 1 DALI address input and 4 channel output, DALI address is assigned by DALI Master controller automatically, please refer to user manuals of compatible DALI Masters for specific operations.