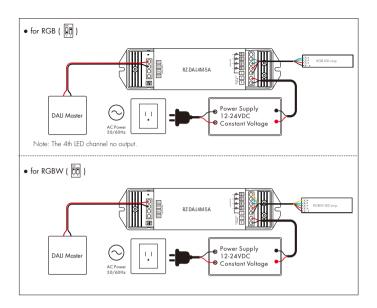

# Wiring Diagram

User Manual Ver 2.0.0

## DALI control

This product is designed with 1 DALI address input and 4 channel output, DALI address is assigned by DALI Master controller automatically, please refer to user manuals of compatible DALI Masters for specific operations.