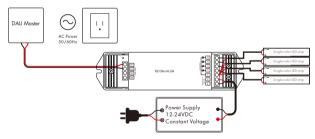

### Wiring Diagram

#### DALI control

This product is designed with 4 DALI address input and 4 channel output, DALI address is assigned by DALI Master controller automatically, please refer to user manuals of compatible DALI Masters for specific operations.