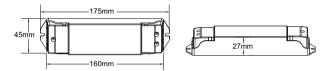

utput type      | Constant voltage |

| Warranty and Protection |                                                |
|-------------------------|------------------------------------------------|
| Warranty                | 5 years                                        |
| Protection              | Reverse polarity<br>Over-load<br>Short circuit |

| DALI             |
|------------------|
| 0-100%           |
| Logarithmic      |
| 2000Hz (default) |
|                  |

| Environment             |                 |
|-------------------------|-----------------|
| Operation temperature   | Ta:-30°C ~+55°C |
| Case temperature (Max.) | Tc:+85°C        |
| IP rating               | IP20            |
| ii idiliig              | 11 20           |



### Mechanical Structures and Installations





### Wiring Diagram



#### DALI control

This product is designed with 4 DALI address input and 4 channel output, DALI address is assigned by DALI Master controller automatically, please refer to user manuals of compatible DALI Masters for specific operations.

## Safety & Warnings

- DO NOT install with power applied to device.
- DO NOT expose the device to moisture.