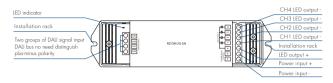

Output type      | Constant voltage |

| Warranty and Protection |                                                |
|-------------------------|------------------------------------------------|
| Warranty                | 5 years                                        |
| Protection              | Reverse polarity<br>Over-load<br>Short circuit |

| DALI             |
|------------------|
| 0-100%           |
| Logarithmic      |
| 2000Hz (default) |
|                  |

| Environment             |                 |
|-------------------------|-----------------|
| Operation temperature   | Ta:-30°C ~+55°C |
| Case temperature (Max.) | Tc:+85°C        |
| IP rating               | IP20            |
| ii idiliig              | 11 20           |



### Mechanical Structures and Installations





### Wiring Diagram



#### DALI control

This product is designed with 4 DALI address input and 4 channel output, DALI address is assigned by DALI Master controller automatically, please refer to user manuals of compatible DALI Masters for specific operations.

## Safety & Warnings

- DO NOT install with power applied to device.
- DO NOT expose the device to moisture.